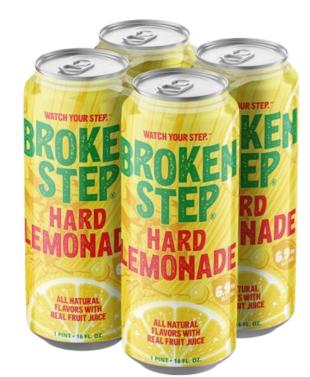

# WATCH YOUR STEP. BROKE STEP. HARDLEMONADE

Broken Step Hard Lemonade is a burst of sunshine in a can, with a vibrant yellow hue that instantly lifts the spirits.

Brewed with the finest ingredients, this lemonade is infused with the perfect balance of tart and sweet, creating a flavor profile that's both refreshing and smooth.

www.brokenstep.com