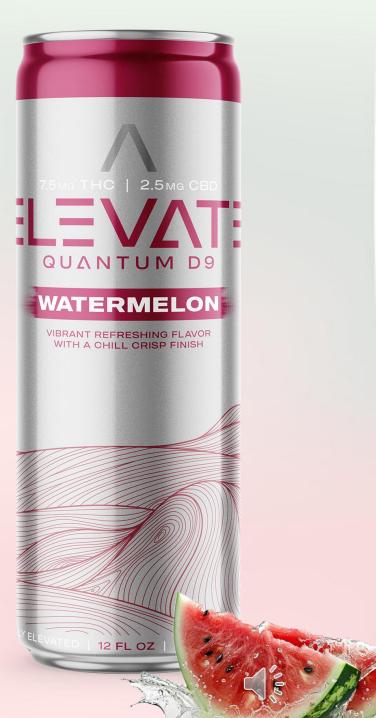

### **Elevate Your Moment:**

Refreshing. Flavorful. Balanced. Functional. Relaxed.

**Key Ingredients:** 

THC: 7.5 mg

**CBD: 2.5 mg** 

Visit us at: ElevateQuantumD9.com

6/4/12 oz