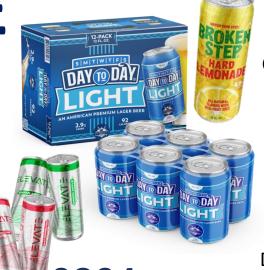

# **OUR TIMELINE**

16oz can Debut with self distribution in North Carolina.

Hit a milestone
December 1<sup>st</sup>, 2023, of
100 buying accounts.

Distributor Launch – North & South Carolina and Georgia

> Wrestling Bear Debut

Day To Day Water debut

Day To Day Margarita debut

2026

2022

Bernhard Taras Ventures was formed in the Spring of 2022

(BT Name is a combination of Chad's two grandmother's maiden names)

2023

6-pack and 12-pack can Day To Day Light.

### Phase 5:

2027 Distributor Expansion 2028 National Rollout Mid-West continued

Phase 6

Day To Day Light is a smooth, American Style Lager that satisfies without weighing you down.

We brew with four essential ingredients - water, malt, yeast, and hops.

It's simply a flavorful, great-tasting beer with no aftertaste.

A local light mainstream beer!

Packaged on Date: 1-year shelf life