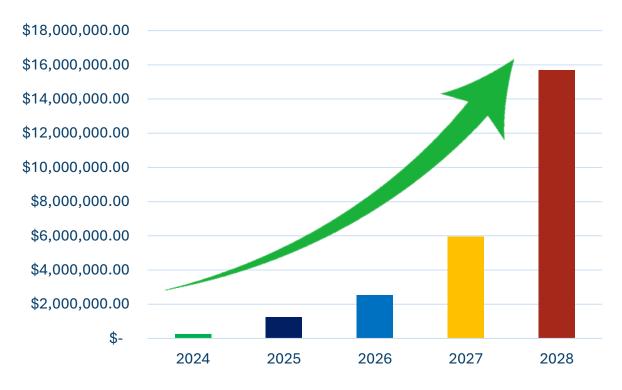

a milestone
December 1<sup>st</sup>, 2023, of
100 buying accounts.



Distributor Launch – North & South Carolina and Georgia

> Wrestling Bear Debut

Day To Day Water debut

Day To Day Margarita debut



2026



2022









Bernhard Taras Ventures was formed in the Spring of 2022

(BT Name is a combination of Chad's two grandmother's maiden names)

2023



6-pack and 12-pack can Day To Day Light.

Debut of Broken Step Hard Lemonade

Debut of Elevate Quantum D9

Distributor Launch - FL



BTV Distributor expansion in the Southeast and Beyond.

# STRATEGIC PLAN



### **DISTRIBUTION GROWTH**



### 2023 Self Distribution

Test Market (R&D) NC

Phase 1:

### Phase 2:

2024 Distributor Partnerships Florida

### Phase 3:

2025 Distributor **Expansion Southeast** 

### **REVENUE OVER TIME**



### Phase 4:

2026 Distributor Expansion Northeast and Mid-West

### Phase 5:

2027 Distributor Expansion 2028 National Rollout Mid-West continued

Phase 6



Day To Day Light is a smooth, American Style Lager that satisfies without weighing you down.

We brew with four essential ingredients - water, malt, yeast, and hops.

It's simply a flavorful, great-tasting beer with no aftertaste.

A local light mainstream beer!





Packaged on Date: 1-year shelf life

# **DISPLAY EXECUTION**







Creative Displays Using ONLY The Box!











### **Elevate Your Moment:**

Refreshing. Flavorful. Balanced. Functional. Relaxed.

**Key Ingredients:** 

THC: 7.5 mg

**CBD: 2.5 mg** 

Visit us at: ElevateQuantumD9.com



6/4/12 oz







# WATCH YOUR STEP. BROKE STEP. HARDLEMONADE

Broken Step Hard