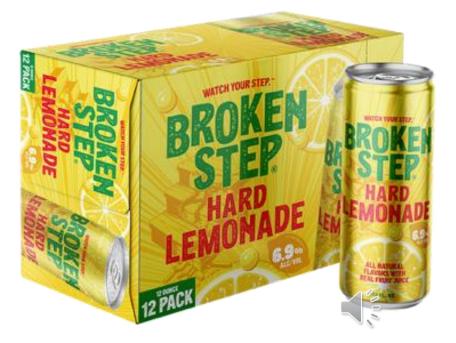

# WATCH YOUR STEP. BROKE STEP. HARDLEMONADE

Broken Step Hard Lemonade is a burst of sunshine in a can, with a vibrant yellow hue that instantly lifts the spirits.

Brewed with the finest ingredients, this lemonade is infused with the perfect balance of tart and sweet, creating a flavor profile that's both refreshing and smooth.

www.brokenstep.com

# All Natural Flavors Real Fruit Juice 8% ABV

Per 12 fl. oz. Serving

6/4/16 oz

2/12/12 oz

Packaged on Date: 1 year shelf life

Bernhard Targe Wentures, LCC. 8816 Gulf Ct. Suite 100 Rainigh, NC 27417

10/1/2004