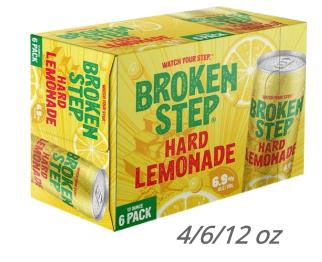

# WATCH YOUR STEP. BROKE STEP. HARDLEMONADE

Broken Step Hard Lemonade is a burst of sunshine in a can, with a vibrant yellow hue that instantly lifts the spirits.

Brewed with the finest ingredients, this lemonade is infused with the perfect balance of tart and sweet, creating a flavor profile that's both refreshing and smooth.

www.brokenstep.com