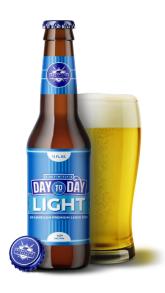

### Phase 5:

2027 Distributor Expansion 2028 National Rollout Mid-West continued

Phase 6

Day To Day Light is a smooth, American Style Lager that satisfies without weighing you down.

We brew with four essential ingredients - water, malt, yeast, and hops.

It's simply a flavorful, great-tasting beer with no aftertaste.

A local light mainstream beer!

Packaged on Date: 1-year shelf life