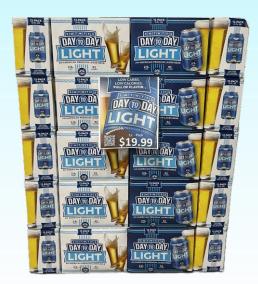

and Beyond.

# STRATEGIC PLAN



### **DISTRIBUTION GROWTH**



### 2023 Self Distribution

Test Market (R&D) NC

Phase 1:

### Phase 2:

2024 Distributor Partnerships Florida

### Phase 3:

2025 Distributor **Expansion Southeast** 

### **REVENUE OVER TIME**



### Phase 4:

2026 Distributor Expansion Northeast and Mid-West

### Phase 5:

2027 Distributor Expansion 2028 National Rollout Mid-West continued

Phase 6



Day To Day Light is a smooth, American Style Lager that satisfies without weighing you down.

We brew with four essential ingredients - water, malt, yeast, and hops.

It's simply a flavorful, great-tasting beer with no aftertaste.

A local light mainstream beer!





Packaged on Date: 1-year shelf life

# **DISPLAY EXECUTION**







Creative Displays Using ONLY The Box!











### **Elevate Your Moment:**

Refreshing. Flavorful. Balanced. Functional. Relaxed.

**Key Ingredients:** 

THC: 7.5 mg

**CBD: 2.5 mg** 

Visit us at: ElevateQuantumD9.com



6/4/12 oz







# WATCH YOUR STEP. BROKE STEP. HARDLEMONADE

Broken Step Hard Lemonade is a burst of sunshine in a can, with a vibrant yellow hue that instantly lifts the spirits.

Brewed with the finest ingredients, this lemonade is infused with the perfect balance of tart and sweet, creating a flavor profile that's both refreshing and smooth.

www.brokenstep.com



# All Natural Flavors Real Fruit Juice 8% ABV

Per 12 fl. oz. Serving







6/4/16 oz

2/12/12 oz

Packaged on Date: 1 year shelf life



Bernhard Targe Wentures, LCC. 8816 Gulf Ct. Suite 100 Rainigh, NC 27417



10/1/2004

### NORTH CAROLINA P