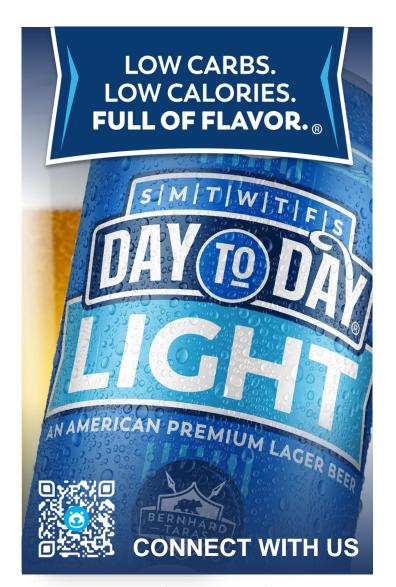

### Phase 5:

2027 Distributor Expansion 2028 National Rollout Mid-West continued

Phase 6

Day To Day Light is a smooth, American Style Lager that satisfies without weighing you down.

We brew with four essential ingredients - water, malt, yeast, and hops.

It's simply a flavorful, great-tasting beer with no aftertaste.

A local light mainstream beer!

Packaged on Date: 1-year shelf life