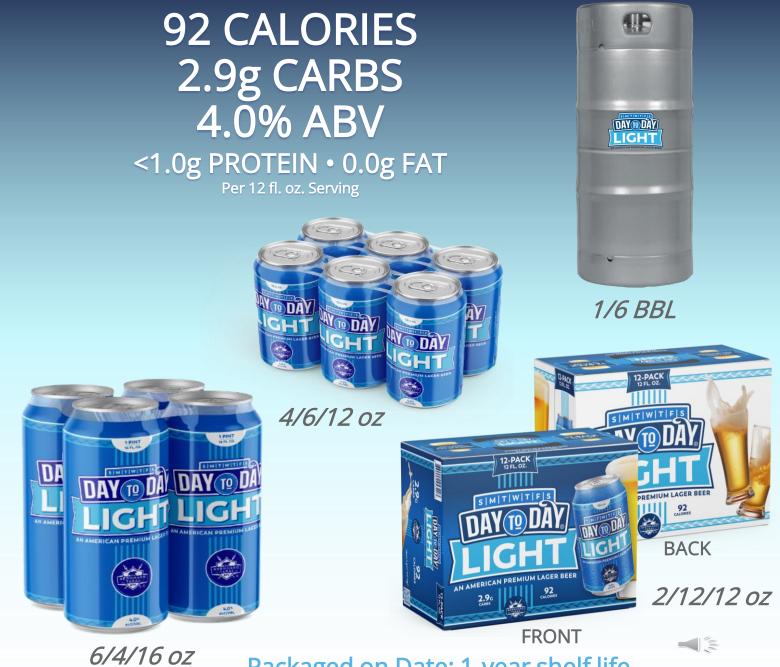

### Phase 5:

2027 Distributor Expansion 2028 National Rollout Mid-West continued

Phase 6

Day To Day Light is a smooth, American Style Lager that satisfies without weighing you down.

We brew with four essential ingredients - water, malt, yeast, and hops.

It's simply a flavorful, great-tasting beer with no aftertaste.

A local light mainstream beer!

Packaged on Date: 1-year shelf life