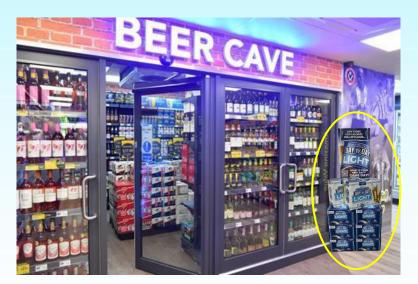

st and Beyond.

# STRATEGIC PLAN



### **DISTRIBUTION GROWTH**



### 2023 Self Distribution

Test Market (R&D) NC

Phase 1:

### Phase 2:

2024 Distributor Partnerships Florida

### Phase 3:

2025 Distributor **Expansion Southeast** 

### **REVENUE OVER TIME**



### Phase 4:

2026 Distributor Expansion Northeast and Mid-West

### Phase 5:

2027 Distributor Expansion 2028 National Rollout Mid-West continued

Phase 6



Day To Day Light is a smooth, American Style Lager that satisfies without weighing you down.

We brew with four essential ingredients - water, malt, yeast, and hops.

It's simply a flavorful, great-tasting beer with no aftertaste.

A local light mainstream beer!





Packaged on Date: 1-year shelf life

# **DISPLAY EXECUTION**







Creative Displays Using ONLY The Box!











### **Elevate Your Moment:**

Refreshing. Flavorful. Balanced. Functional. Relaxed.

**Key Ingredients:** 

THC: 7.5 mg

**CBD: 2.5 mg** 

Visit us at: ElevateQuantumD9.com



6/4/12 oz







# WATCH YOUR STEP. BROKE STEP. HARDLEMONADE

Broken Step Hard Lemonade is a burst of sunshine in a can, with a vibrant yellow hue that instantly lifts the spirits.

Brewed with the finest ingredients, this lemonade is infused with the perfect balance of tart and sweet, creating a flavor profile that's both refreshing and smooth.

www.brokenstep.com



# All Natural Flavors Real Fruit Juice 8% ABV

Per 12 fl. oz. Serving







6/4/16 oz

2/12/12 oz

Packaged on Date: 1 year shelf life



Bernhard Targe Wentures, LCC. 8816 Gulf Ct. Suite 100 Rainigh, NC 27417



10/1/2004

### NORTH CAROLINA