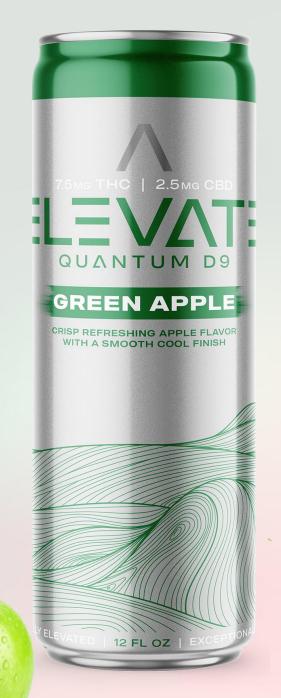

### **Elevate Your Moment:**

Refreshing. Flavorful. Balanced. Functional. Relaxed.

**Key Ingredients:** 

THC: 7.5 mg

**CBD: 2.5 mg** 

Visit us at: ElevateQuantumD9.com

6/4/12 oz