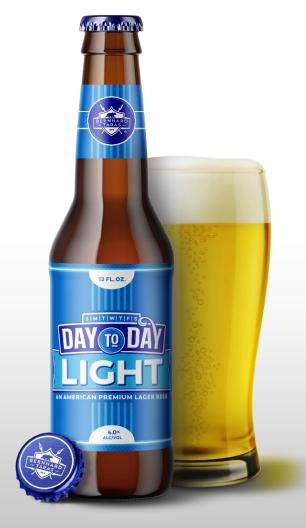

### Phase 5:

2027 Distributor Expansion 2028 National Rollout Mid-West continued

Phase 6

Day To Day Light is a smooth, American Style Lager that satisfies without weighing you down.

We brew with four essential ingredients - water, malt, yeast, and hops.

It's simply a flavorful, great-tasting beer with no aftertaste.

A local light mainstream beer!

Packaged on Date: 1-year shelf life